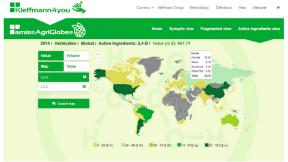

# Jamis®AgriGlobe®

amis®AgriGlobe® is а comprehensive business intelligence tool that enables users to analyse and visualise data for individual strategic planning processes. The innovative new software platform facilitates client analysis and allows direct comparisons of different markets.

combined data of KG & external knowledge

consolidated agrochemical & seed database

ami

farmer-based data from 75 countries

intuitive online software tool

#### Browser based software:

| 014 / Europe / Hunga | ry / Cereals / Herbicides | / Active Ingredient Data        |                           |                        |
|----------------------|---------------------------|---------------------------------|---------------------------|------------------------|
| tive Ingredient Data | Active Ingredient         | Active Area Treated<br>(000 ha) | Active Volume<br>(000 kg) | Active Value<br>(\$ m) |
| duct Data            | Tribeturon                | 588.45                          | 16.09                     | 3.44                   |
| nse Holder Data      | Thifensulfuron            | 294.90                          | 13.89                     | 3.13                   |
| sck to country       | Florasulam                | 246.29                          | 1.00                      | 2.67                   |
|                      | Flartoxypyr               | 367.26                          | 36.63                     | 2.46                   |
| P Export data        | Amidosulfuron             | 277.89                          | 4.17                      | 2.40                   |
|                      | Iodosulfuron              | 303.73                          | 1.29                      | 2.09                   |
|                      | Triasufuron               | 104.55                          | 1.07                      | 1.69                   |
|                      | Glyphosate                | 58.92                           | 98.34                     | 1.20                   |
|                      | Metsulfaron               | 229.04                          | 1.83                      | 1.03                   |
|                      | Tritosulfuron             | 63.58                           | 2.57                      | 0.69                   |
|                      | Top Ten Total             | 2 534 61                        | 176.89                    | 20.80                  |