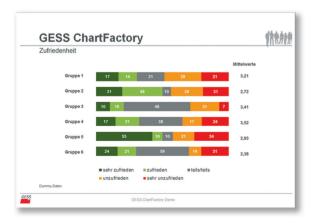

# The charting software for professionals.

GESS ChartFactory is our add-on for GESStabs that can be used to automatically produce presentations. Multiple survey groups, regions and waves, last-minute changes and additions to the data and constant updates can be dealt with hassle-free thanks to automatic and synchronous generation of tables and charts.

Customize your chart templates and automatically insert data and texts into diagrams and tables, additionally sort or calculate numbers, mark certain key words or data ranges and position pictures and logos on the charts, etc.. GESS ChartFactory flexibly adapts your presentation template to your data, arranges labels, dimensions tables and graphs. The result: individually designed PowerPoint charts with "real" and editable data tables.