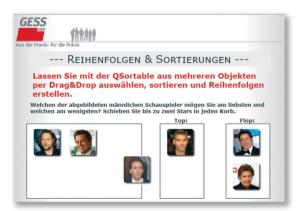

### GESS Q.

The survey software for professionals.

GESS Q. is our software system for programming questionnaires, conducting surveys and providing data. GESS Q. provides everything you need for your online-or offline-survey, syntax- and menu-based. Include cascaded filters, grinding and conditions for a complex sequence control and integrate any number of languages, monitor and control your quotas, design your survey via CSS, with numerous graphical presentation possibilities and further more.