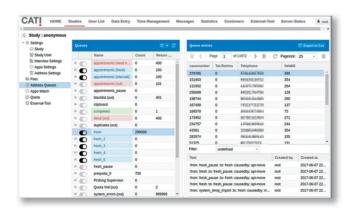

#### **GESS Cati**

The telephone survey software for professionals.

GESS Cati is our web-based and service-oriented application for telephone surveys. The software offers a wide range of possibilities for survey control and management, for example dashboard and reportings, co-browsing and live-monitoring, optimized mechanisms for random sampling of the address base and extensive additional functions.