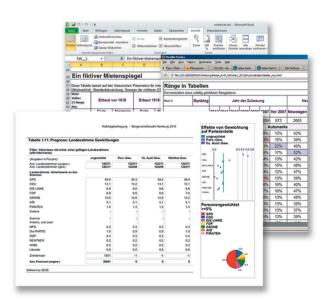

#### **GESStabs**

The tabulation software for professionals.

Our tabulation software GESStabs is a powerful analysis tool for data from different sources, e.g. ASCII, Column Binary, Quantum, dBase, CSV, or SPSS-files.

Use multiple functions for data verification, transformation and analysis: Check and clean data, merge data from multiple data sets, weight and evaluate data, conduct statistical tests and tests of significance, create ready-to-print tables, edit tables for the web and export them to all usual data formats, e.g. PDF and Postscript, Excel and SPSS.