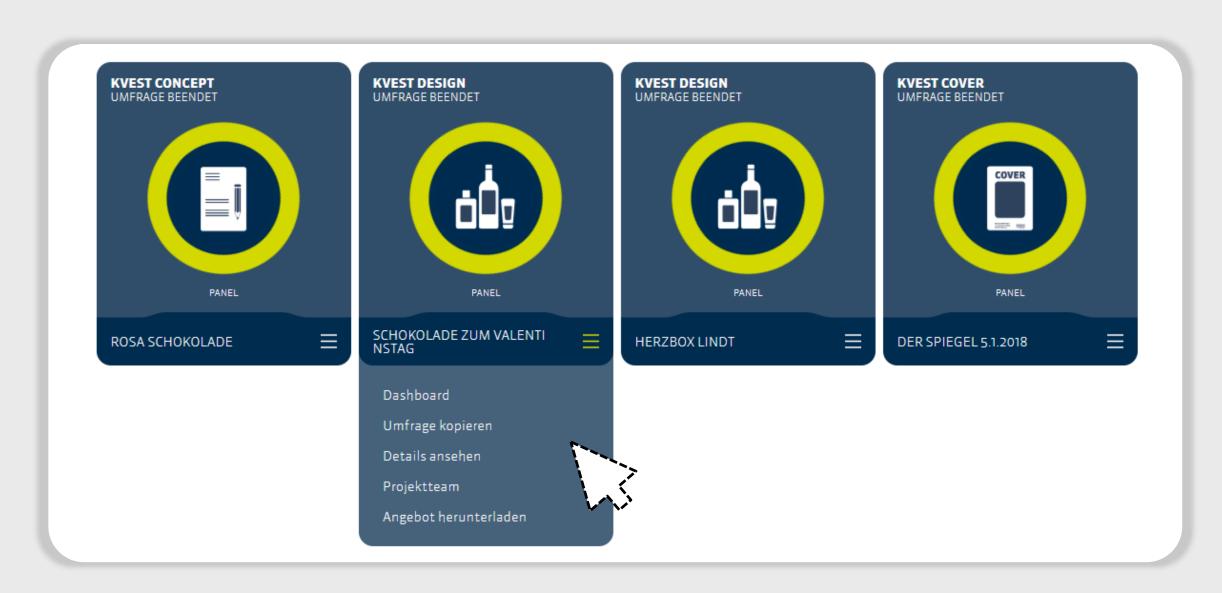

## Arbeiten leicht gemacht - Studienverwaltung, Arbeiten im Team, Angebots-Download