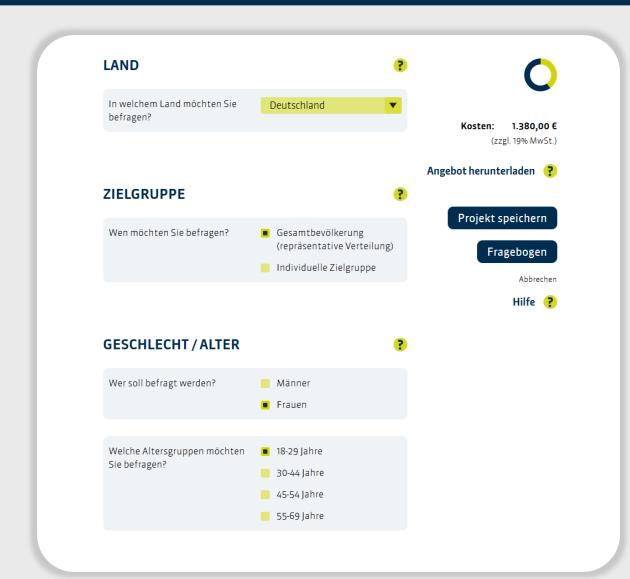

## Testkonfiguration mit wenigen Klicks und bei Bedarf eigene Fragen vervollständigen