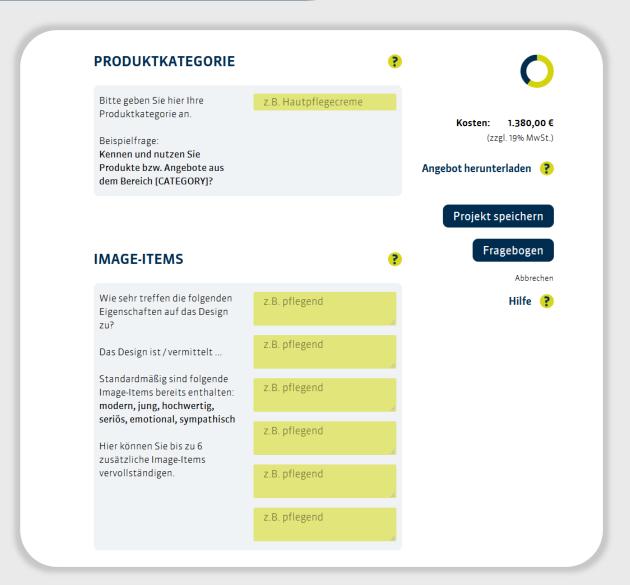

## Testkonfiguration mit wenigen Klicks und bei Bedarf eigene Fragen vervollständigen