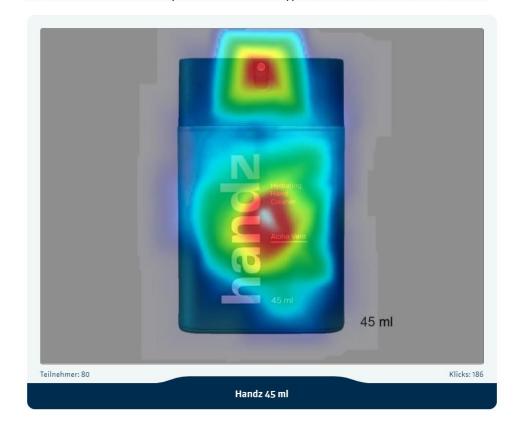

## Automatisierte Auswertung offener Nennungen und Click Maps

#### LIKES

Im Folgenden sehen Sie das Design erneut.

Bitte markieren Sie bis zu 3 Stellen, die Ihnen besonders gut an diesem Design gefallen. Klicken Sie dazu mit der linken Maustaste auf die entsprechenden Stellen oder tippen Sie auf dem Touchscreen diese Stellen an.