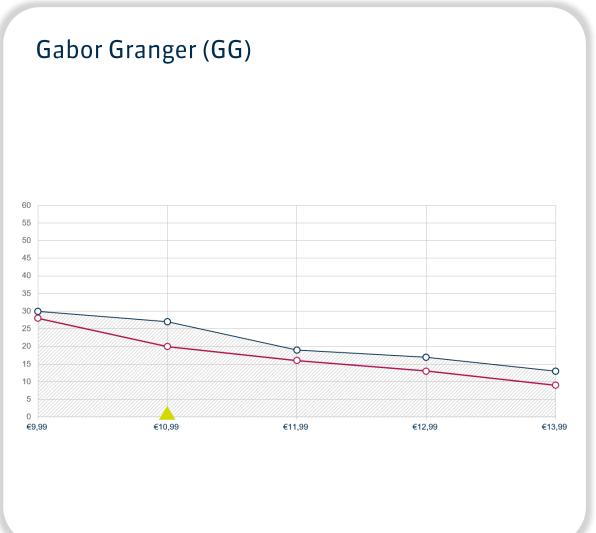

eresse.

bietet ausreichend Informationen.







#### **KAUFABSICHT**

Wie wahrscheinlich würden Sie das vorgestellte Produkt bzw. Angebot aufgrund dieses Designs kaufen, wenn es für einen angemessenen Preis bzw. zu dem angegebenen Preis (siehe Abbildung) erhältlich wäre?

Ich würde aufgrund dieses Designs das Produkt bzw. Angebot ...





#### Legende



## Automatisierte Auswertung offener Nennungen und Click Maps



#### **ASSOZIATIONEN**

Was kommt Ihnen spontan in den Sinn im Zusammenhang mit diesem Design?



#### LIKES

Im Folgenden sehen Sie das Design erneut.

Bitte markieren Sie bis zu 3 Stellen, die Ihnen besonders gut an diesem Design gefallen. Klicken Sie dazu mit der linken Maustaste auf die entsprechenden Stellen oder tippen Sie auf dem Touchscreen diese Stellen an.











Gerne stehen wir Ihnen zur Verfügung!

team@kvest.com

+49 40 822 240 300