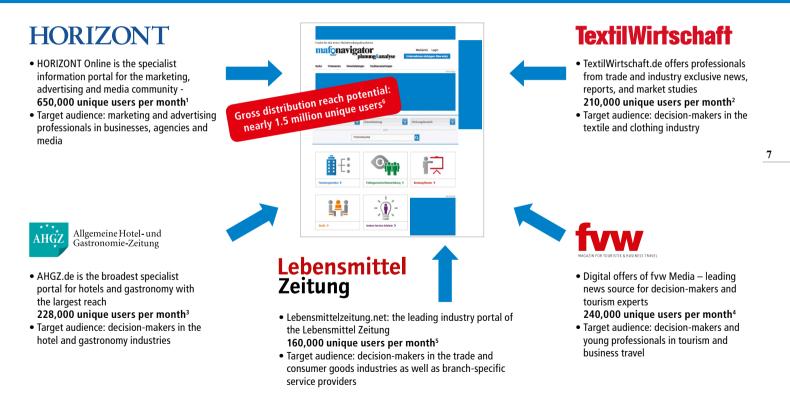

#### Distribution reach of the planung&analyse mafonavigator Online

- www.mafonavigator.de the online hub for market research providers
- planung&analyse mafonavigator on HORIZONT Online the specialist portal for marketing, advertising and media with 650,000 unique users! (source: www.agof.de, July 2019)
- Advertising on other online specialist portals and newsletters of the dfv media group
- Ongoing, active advertisement in the planung&analyse newsletter with approximately 5,900 subscribers<sup>2</sup>

#### Active embedding of the planung&analyse mafonavigator on: